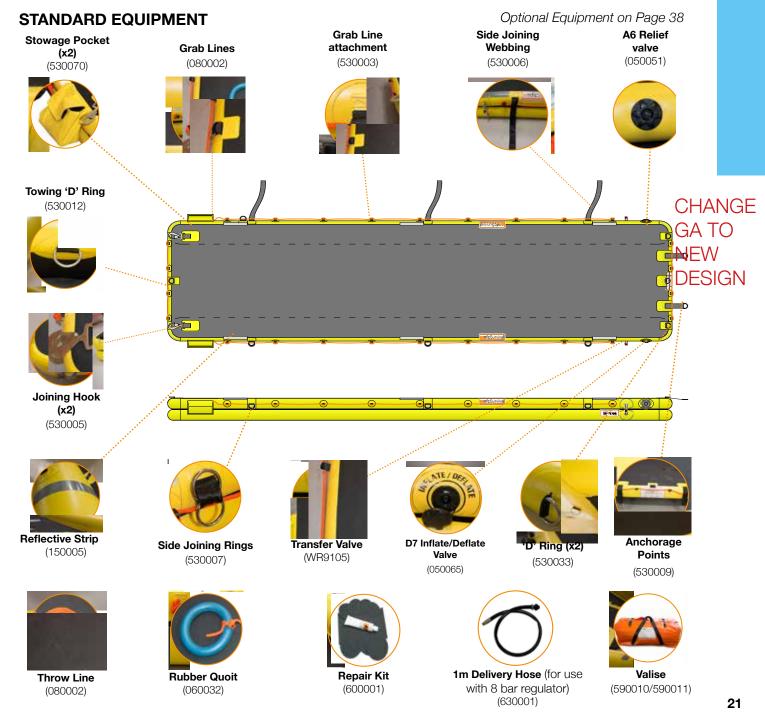

- Lightweight and easily portable
- Twin sponsons on the underside of the Airtrack increase the stability in water and reduce the friction when used on mud
- Inflated from a single point for speed of inflation, with air transfer valves fitted between the path and the sponsons to isolate the separate chambers
- Non-slip top surface
- Strong and durable for a long service life
- Dropstitch construction creates a firm flat surface to walk on
- Reflective tapes are fitted for nighttime visibility
- Airtracks can easily be connected end to end using the joining hooks supplied

- Airtracks can also be connected sideways to create a rescue raft
- Can be used as a temporary pontoon, rescue raft, platform or access path
- Fitted with strong ground anchor points
- Stowage pockets are fitted to the end of the Airtrack each containing a rescue line and rubber ring
- Grablines are fitted to all sides of the Airtrack
- Towing points are fitted to both ends of the Airtrack
- Minimal training, servicing and maintenance costs