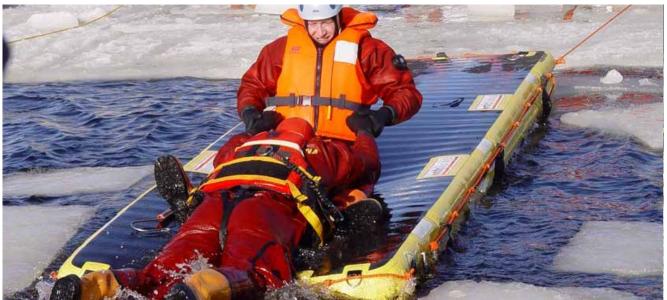

## Airtrack Rescue Path

The Airtrack is an inflatable rescue path for accessing casualties during rescue on mud, ice and unstable terrain as well as water rescue. The rescue path is available in various lengths and several paths can be connected together both length ways or sideways.

## Used For:

- Mud rescue
- Flood rescue
- River rescue Ice rescue

## Casualty recovery

• Unstable terrain

| Technical Data         | 2M       | ЗМ       | 4 <b>M</b> | 5M       | 10 <b>M</b> |
|------------------------|----------|----------|------------|----------|-------------|
| Product Code           | WR0011   | WR0012   | WR0013     | WR0014   | WR0015      |
| Length (cm)            | 200      | 300      | 400        | 500      | 1000        |
| Width (cm)             | 137      | 137      | 137        | 137      | 137         |
| Height (cm)            | 25       | 25       | 25         | 25       | 25          |
| Capacity (kg)          | 200      | 300      | 400        | 500      | 1000        |
| Air Requirements (ltr) | 640      | 960      | 1280       | 1600     | 3200        |
| Pack size (cm)         | 82x48x24 | 87x48x28 | 87x48x32   | 87x48x35 | 89x73x50    |
| Weight (kg)            | 12       | 17       | 22         | 28       | 55          |
| Recommended regulator  | 8 bar    | 8 bar    | 8 bar      | 8 bar    | 8 bar       |