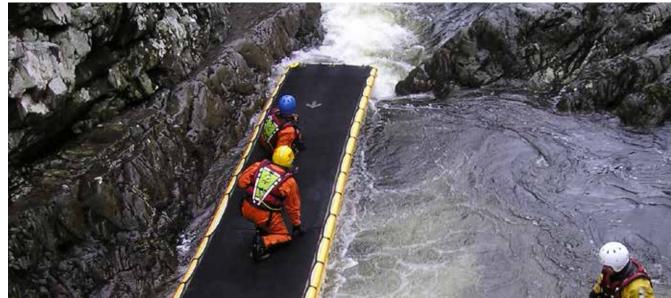

## Airtrack Rescue Path

The Airtrack is an inflatable rescue path for accessing casualties during rescue on mud, ice and unstable terrain as well as water rescue. The rescue path is available in various lengths and several paths can be connected together both length ways or sideways.

## Used For:

- Mud rescue
- Flood rescue
- River rescue Ice rescue